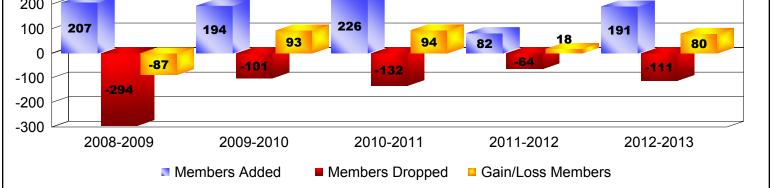

| Year                    | New<br>Clubs       | Dropped<br>Clubs | Gain/<br>Loss<br>Clubs | New<br>Members | Charter<br>Members               | Reinstate<br>Members | Transfer<br>Members              | Total<br>Member<br>Added | Total<br>Members<br>Dropped | Gain/<br>Loss<br>Members |
|-------------------------|--------------------|------------------|------------------------|----------------|----------------------------------|----------------------|----------------------------------|--------------------------|-----------------------------|--------------------------|
| 2008-2009               | 0                  | -4               | -4                     | 164            | 0                                | 42                   | 1                                | 207                      | -294                        | -87                      |
| 2009-2010               | 5                  | -1               | 4                      | 59             | 115                              | 18                   | 2                                | 194                      | -101                        | 93                       |
| 2010-2011               | 5                  | -1               | 4                      | 79             | 118                              | 27                   | 2                                | 226                      | -132                        | 94                       |
| 2011-2012               | 2                  | 0                | 2                      | 35             | 45                               | 2                    | 0                                | 82                       | -64                         | 18                       |
| 2012-2013               | 3                  | -1               | 2                      | 112            | 73                               | 1                    | 5                                | 191                      | -111                        | 80                       |
| Average                 | 3                  | -1               | 2                      | 90             | 70                               | 18                   | 2                                | 180                      | -140                        | 40                       |
| 4<br>2<br>0<br>-2<br>-4 | 0<br>-4<br>2008-20 | <b>-4</b><br>009 | 5<br>2009-<br>New C    | 2010           | 5<br>-1<br>2010-2<br>■ Dropped 0 |                      | 2 0<br>2011-2012<br>ain/Loss Clu |                          | 2012-2013                   |                          |
| 300 Members             |                    |                  |                        |                |                                  |                      |                                  |                          |                             |                          |
| 200<br>100 - 2          | 207                |                  | 194                    |                | 226                              |                      |                                  | 18 1                     | 91                          |                          |